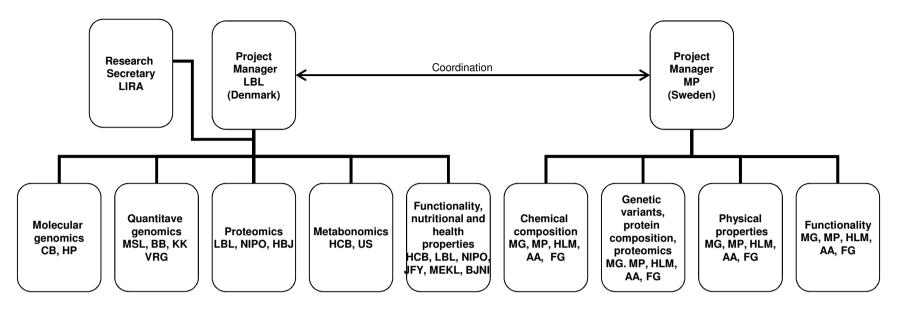

**AA: Anders Andrén** (Professor, Dept. of Food Science, The Swedish University of Agricultural Sciences)

**BB: Bart Buitenhuis** (Senior Scientist, Dept. of Genetics and Biotechnology, Faculty of Agricultural Sciences, Aarhus University)

**BJNI: Bjørn Melin Nielsen** (PhD student, Dept. of Food Science, Faculty of Agricultural Science, Aarhus University)

**CB: Christian Bendixen** (Research professor, Dept. of Genetics and Biotechnology, Faculty of Agricultural Sciences, Aarhus University)

FG: Frida Gustavsson (PhD Student, Dept. of Food Technology, Lund University)

**HBJ: Hanne B. Jensen** (PhD student, Dept. of Food Science, Faculty of Agricultural Science, Aarhus University)

**HCB: Hanne C. Bertram** (Senior Scientist, Dept. of Food Science, Faculty of Agricultural Science, Aar